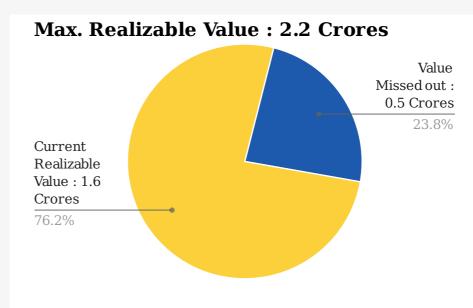

## Your Alumni's Current realizable value vs max Realizable Value

#### Value to the School (Inr)