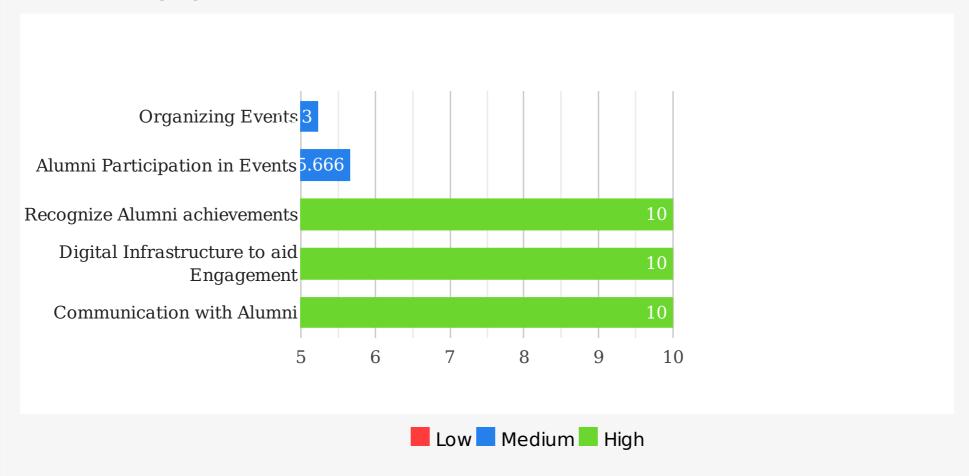

#### **Alumni Engagement benchmark:**

### Parameters based on which the Current realizable value of your Alumni base is estimated:

School Engagement with the Alumni is the predominant predictor of Alumni giving back to the school:

- Do you actively seek to bring your Alumni back to the campus through meets etc.?
- Do you encourage Alumni to keep in touch with other Alumni?
- Do you promote Alumni interaction with current Students?
- Do you recognize Alumni achievements and highlight them?
- Do you inform Alumni of School developments?