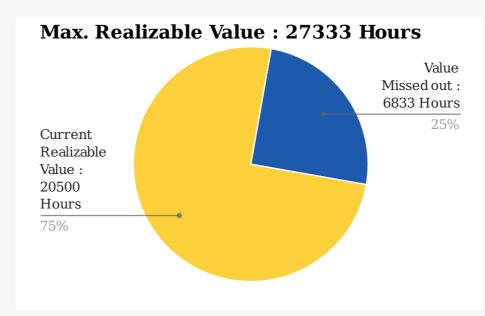

## Your Alumni's Current realizable value vs max Realizable Value

#### **Total Hrs. of Alumni Assistance**