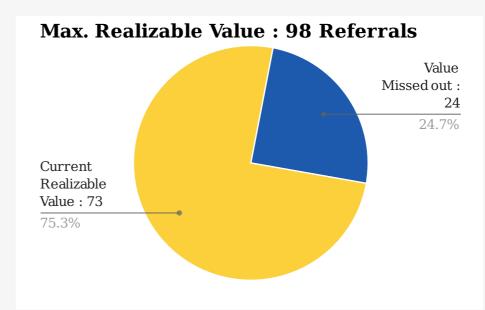

## Your Alumni's Current realizable value vs max Realizable Value

#### **Alumni led Admission Referrals**

(#Admissions/Year)