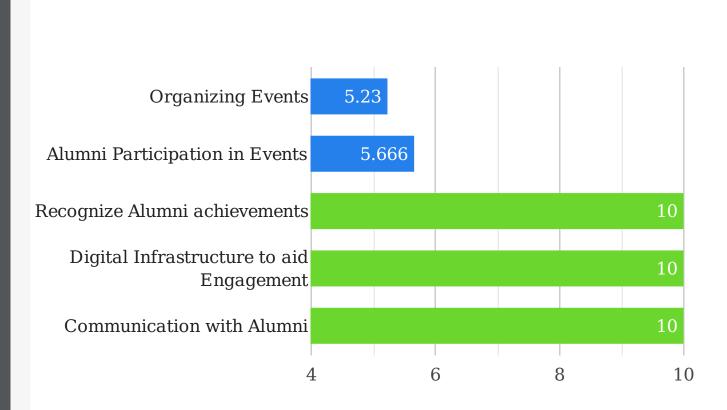

**Naveen School** 

🚩 contactus@univariety.com



# Untapped Treasure : Your School's Alumni

## 1

Alumni have a pool of knowledge and experience to share with your current students.

# 2

Nostalgia and Gratitude make your Alumni active contributors for Fundraising activities.

## 3

Alumni are the REAL Brand Ambassadors for your School and can endorse for Admissions.

## Your Alumni's Current realizable value vs max Realizable Value

#### Value to the School (Inr)



## **Total Hrs. of Alumni Assistance**





## **Alumni led Admission Referrals**

(#Admissions/Year)

#### Max. Realizable Value : 98 Referrals





## **Alumni Engagement benchmark:**



## Parameters based on which the max Realizable Value of your Alumni base is estimated :

The major factors on which the Alumni Value you can create is estimated are:

- The number of Alumni who have passed out from your school
- Age group of your Alumni base
- Average annual Fee paid by Alumni
- Location of your School and proximity of Alumni to the School campus

## Parameters based on which the Current realizable value of your Alumni base is estimated:

School Engagement with the Alumni is the predominant predictor of Alumni giving back to the school:

- Do you actively seek to bring your Alumni back to the campus through meets etc.?
- Do you encourage Alumni to keep in touch with other Alumni?
- Do you promote Alumni interaction with current Students?
- Do you recognize Alumni achiev