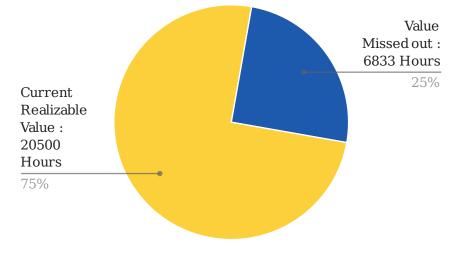

## Your Alumni's Current realizable value vs max Realizable Value

## **Total Hrs. of Alumni Assistance**