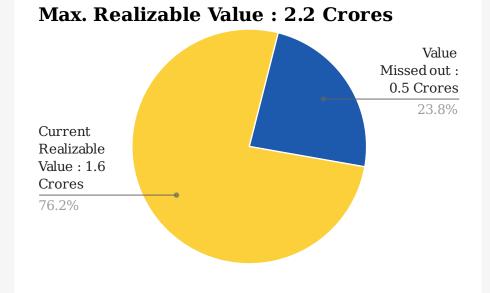

## Your Alumni's Current realizable value vs max Realizable Value

#### Value to the School (Inr)