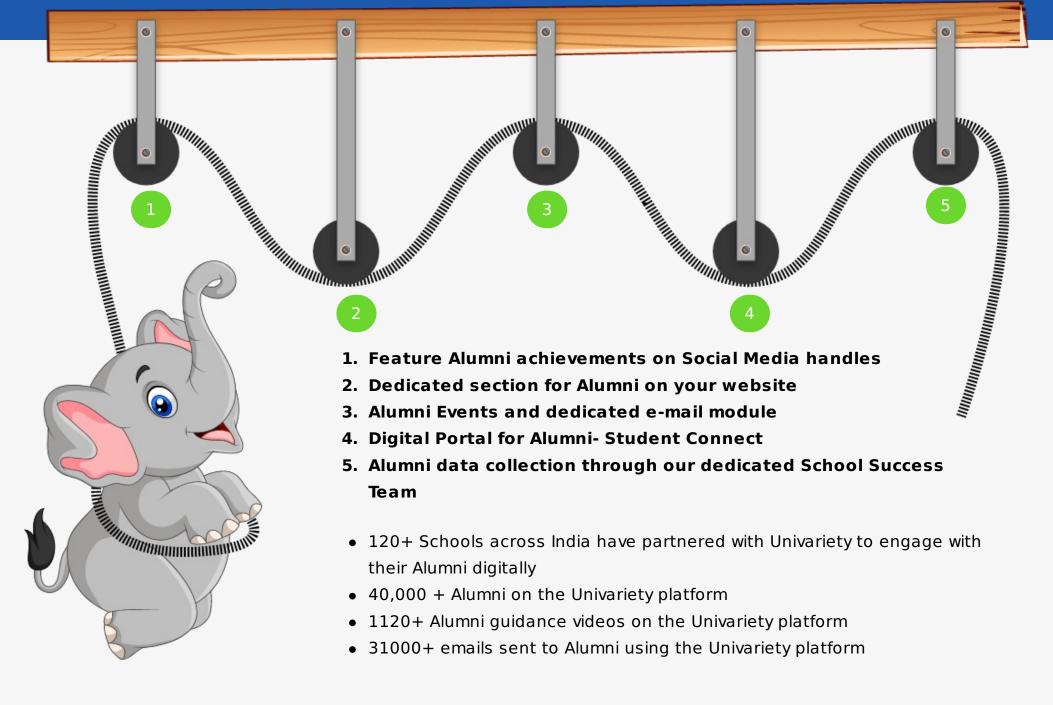

## Univariety's Alumni System !!! Pulleys that help you lift the Elephant !

Alumni Engagement