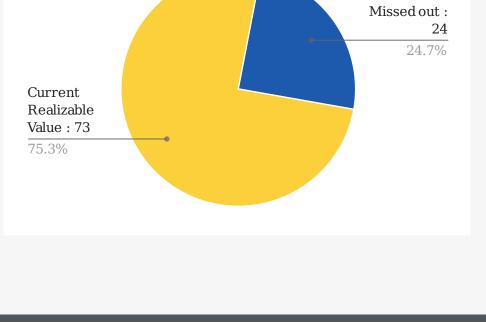

## Your Alumni's Current realizable value vs max Realizable Value

## **Alumni led Admission Referrals**

(#Admissions/Year)

#### Max. Realizable Value : 98 Referrals