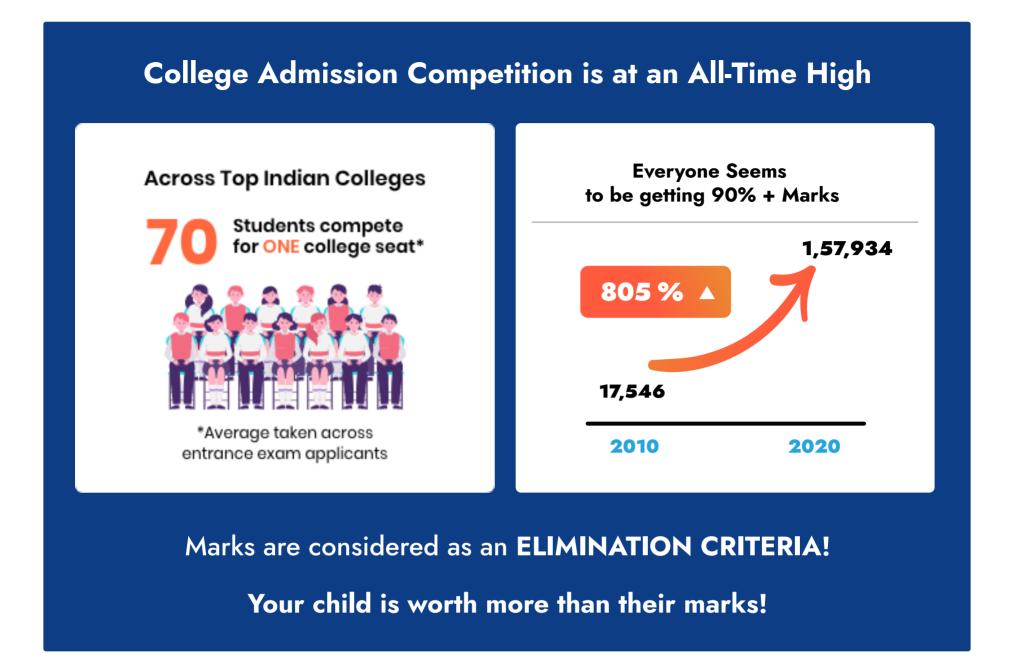

# THE GATEWAY FOR YOUR CHILD'S ENTRY INTO THEIR DREAM COLLEGE







### What is **ProMap**?

**ProMap** is a **Profile Building Program** to build a college-ready profile that will ensure your child's admission into top international **colleges and universities.** 

A College Ready Profile that will -

- Highlight achievements beyond academics
- Align your child's passion and interest
- Show demonstrated interest in a particular field of study

## A DREAM WITHOUT A PLAN IS JUST THAT ... A DREAM!

Pro

Map

| Activities                             | Outcomes                                                             |
|----------------------------------------|----------------------------------------------------------------------|
| Career Guidance                        | Finalizing Career Goals                                              |
| 2 Roadmap