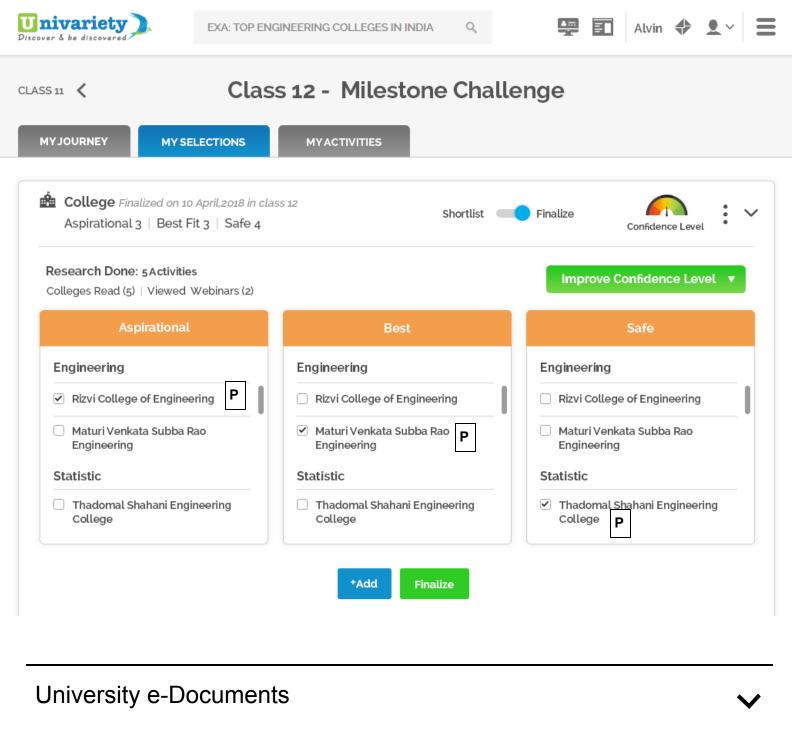

CLASS 11 <

Class 12 - Milestone Challenge

University e-Documents

#### Class 12 - Milestone Challenge

MY JOURNEY MY SELECTIONS MY ACTIVITIES

University e-Documents

# Class 12 - Milestone Challenge