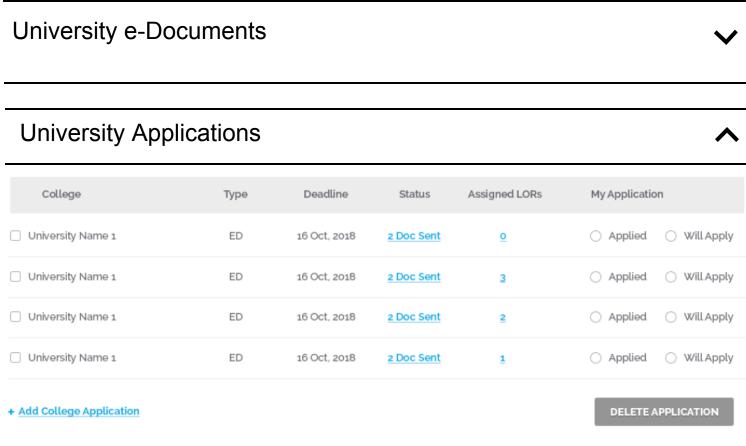

|
| New Applicat    | tions       |              |                                |      |                   |
| Туре            |             | University   |                                |      | Document Deadline |
| ED              | ~           | Autopopulate | Autopopulate relevant colleges |      | Select Date       |
| ED              | ~           | Choose Univ  | ensity                         |      | Select Date       |
| ED              | V           | Choose Univ  | rensity                        |      | Select Date       |
| ED              | ~           | Choose Univ  | ersity                         |      | Select Date       |
| + Add College A | Application |              |                                |      |                   |

SUBMIT APPLICATION

CANCEL























 $\equiv$ 

CLASS 11 <

#### Class 12 - Milestone Challenge

MYJOURNEY

MY SELECTIONS

MYACTIVITIES



# University e-Documents



# **University Applications**



### Teacher / Counselor Recommendations



| Teacher        | College                          | Status   | ß | Your Note                         |
|----------------|----------------------------------|----------|---|-----------------------------------|
| Brian          | All Colleges                     | Pending  |   | Lorem Ipsum is simply dummy text. |
| Adams          | The University of North Carolina | Pending  |   | Lorem Ipsum is simply dummy.      |
| ☐ Counsellor   | All Colleges                     | Uploaded |   | Lorem Ipsum is simply dummy text. |
| Suzane         | All Colleges