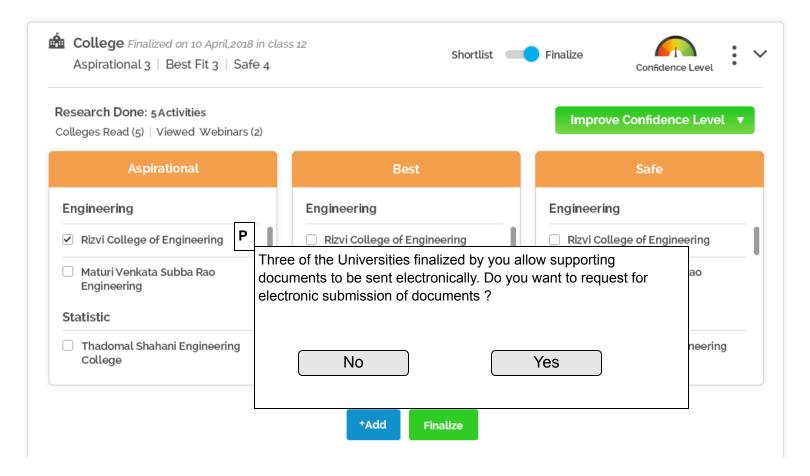

CLASS 11 <







Class 12 - Milestone Challenge

University e-Documents



















#### Class 12 - Milestone Challenge

MY JOURNEY MY SELECTIONS MY ACTIVITIES



University e-Documents



















# Class 12 - Milestone Challenge

#### Request Transcripts

| Confirm your    | details     |              |                                |      |                   |
|-----------------|-------------|--------------|--------------------------------|------|-------------------|
| First Name      |             | Mid          | Middle Name Last               |      | aa                |
| Email.          |             | Date         | e of Birth                     | SAVE |                   |
| New Applicat    | tions       |              |                                |      |                   |
| Туре            |             | University   |                                |      | Document Deadline |
| ED              | ~           | Autopopu