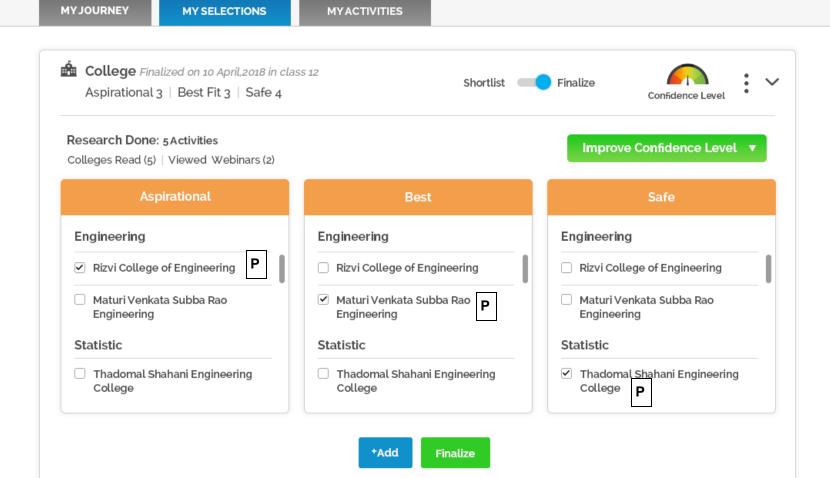

CLASS 11 <







Class 12 - Milestone Challenge

University e-Documents



















#### Class 12 - Milestone Challenge

MY JOURNEY MY SELECTIONS MY ACTIVITIES



University e-Documents



















# Class 12 - Milestone Challenge

#### Request Transcripts

| Confirm your    | details     |              |                                |      |                   |
|-----------------|-------------|--------------|--------------------------------|------|-------------------|
| First Name      |             | Mid          | Middle Name Last               |      | aa                |
| Email.          |             | Date         | e of Birth                     | SAVE |                   |
| New Applicat    | tions       |              |                                |      |