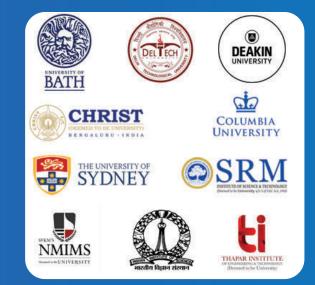

#### Top colleges from where Alumni is available in the system:

- Deakin University
- CHRIST (Deemed to be University)
- Narsee Monjee Institute of Management Studies
- SRM University, Kattankulathur
- Thapar University
- The University of Sydney
- University of Bath
- Columbia University
- Delhi Technological University (Formerly
- Delhi College of Engineering)
- Indian Institute of Science