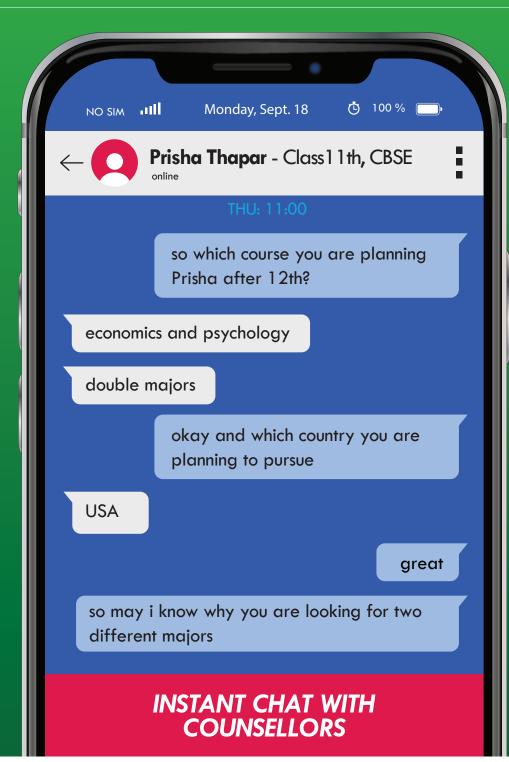

#### **Counselling** sessions

- Virtual and In-person
- Virtual Counselling
  - Chat availability: Monday-Saturday from 10 am-10pm
  - Available on app and website
  - E-mail response turnaround time of 48 hours
  - Archived for future reference

### **COUNSELLOR SUPPORT TO STUDENTS**