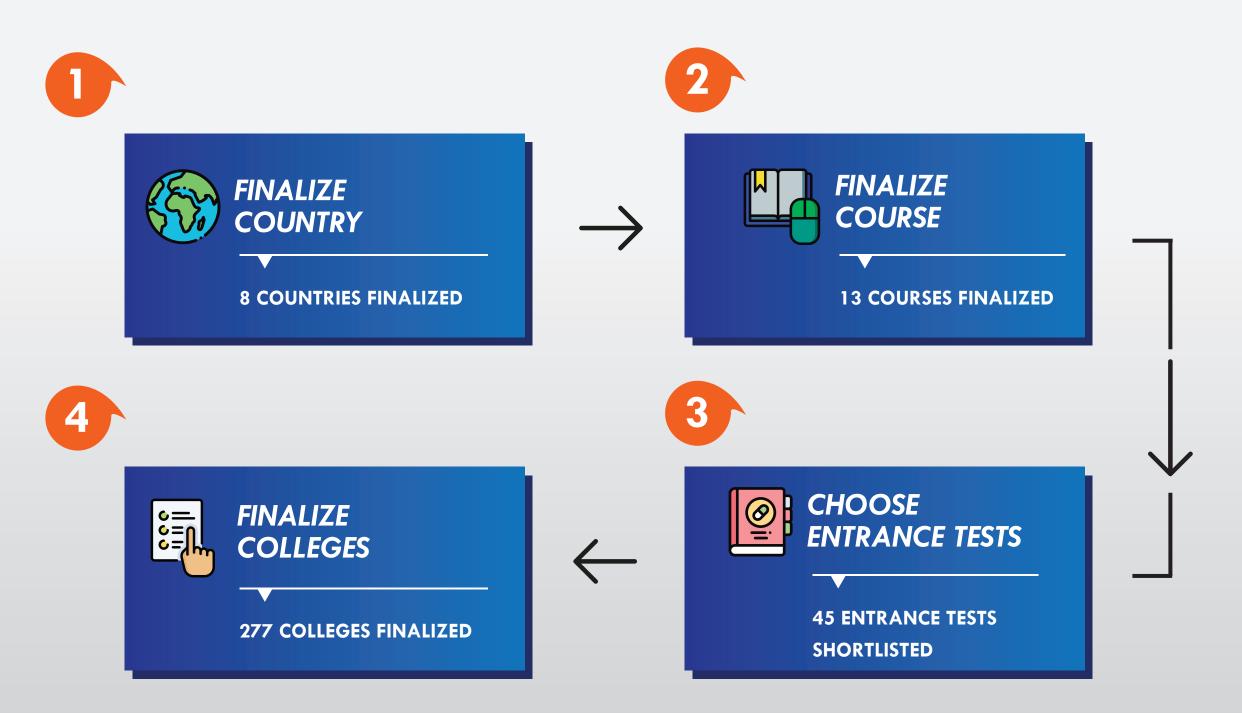

### **OBJECTIVE 3:** TO OFFER A PERSONALIZED CAREER ROADMAP FOR ITS STUDENTS

#### **COUNTRY CHOICE**

#### **COURSE CHOICE**

The data includes inputs from students of batches 2020-2022. This indicates the need for career guidance early on in school to make well informed career decisions.

#### **ENTRANCE TEST SHORTLISTS**

- Choose from national and international tests
- Guided counselling over entrance tests
- Updates on upcoming exams and their deadlines

#### **UNIVERSITY SHORTLISTS**

- Country and college shortlist based on profile
- Gain access to more than 11,000 Universities across the globe
- Dedicated SOP and LOR preparation for foreign universities