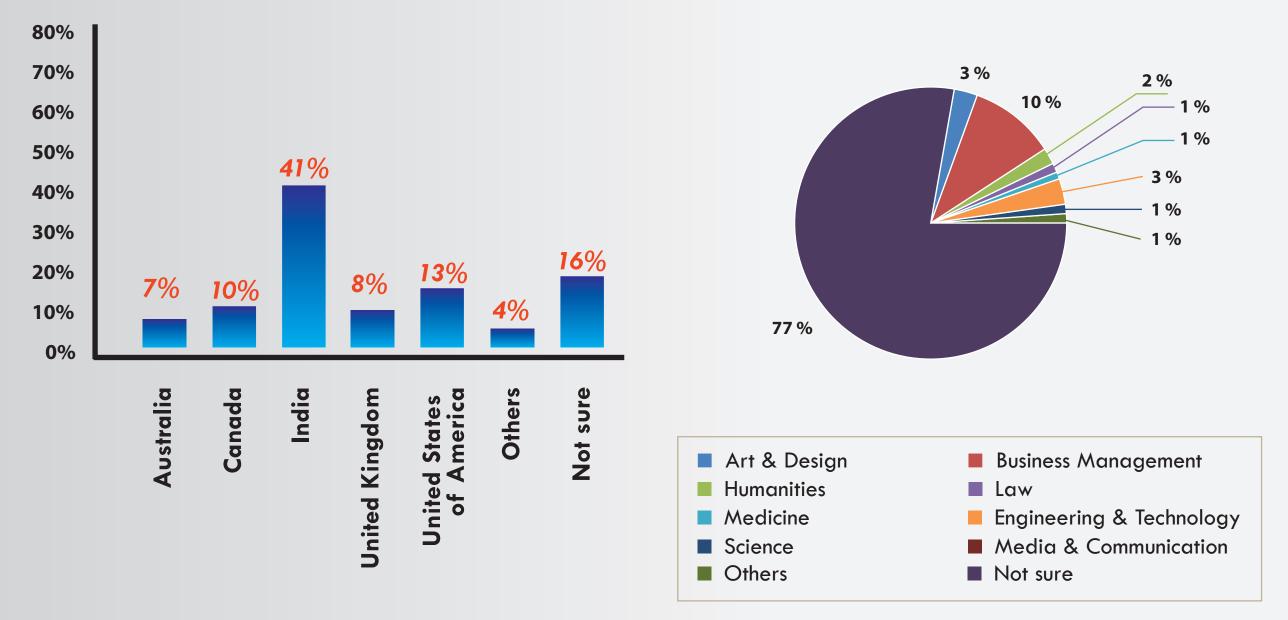

#### **COUNTRY CHOICE**

#### **COURSE CHOICE**

The data includes inputs from students of batches 2020-2022. This indicates the need for career guidance early on in school to make well informed career decisions.